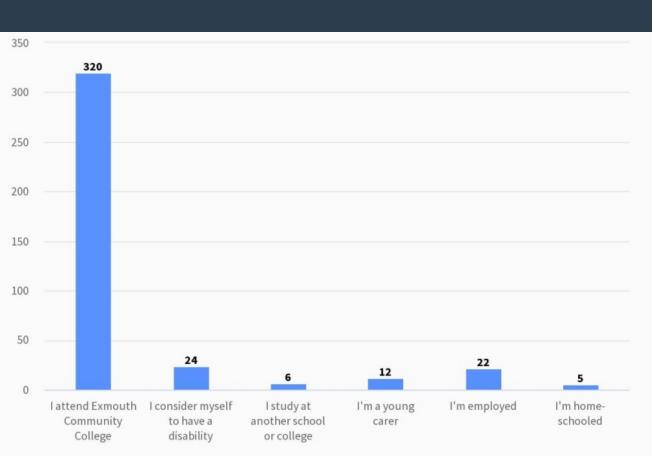

# Exmouth Youth Survey results

# Age of survey respondents



### Survey respondents' gender identity



# Do you live in Exmouth?



# Do you like living in Exmouth? OR if you live in a surrounding village, do you like visiting Exmouth?



#### Please select all of the options that are relevant to you





#### Select the places you enjoy going to in Exmouth



#### Do you feel safe travelling around Exmouth?



# How do you travel to school?



#### Are the roads around the school too busy?



#### What kind of things would like to see near your school?



#### What do you think about the cost of public transport?



# Select the problems that you think Exmouth has an issue with



### Are you aware of county lines?



# Have you personally been the victim of violence or abuse in or around Exmouth?



#### What do you think about the police presence in Exmouth?



### Where do you shop?



#### Which of these would you like to see more of in Exmouth?



#### What do you think of Exmouth?







What issues concern you the most? Please drag and drop the options below from most to least i