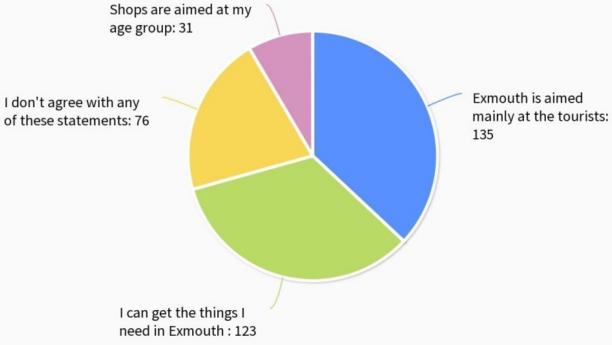

#### What do you think of Exmouth?

What issues concern you the most? Please drag and drop the options below from most to least important