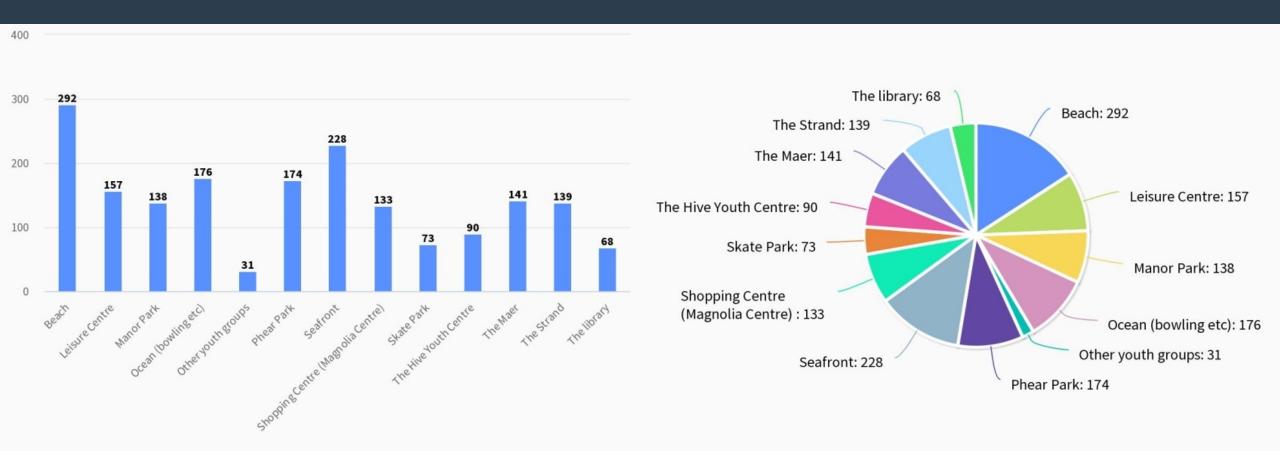

# Exmouth Youth Survey results

# Age of survey respondents



### Survey respondents' gender identity



# Do you live in Exmouth?



# Do you like living in Exmouth? OR if you live in a surrounding village, do you like visiting Exmouth?



#### Please select all of the options that are relevant to you





#### Select the places you enjoy going to in Exmouth



#### Do you feel safe travelling around Exmouth?



# How do you travel to school?



#### Are the roads around the school too busy?



#### What kind of things would like to see near your school?



#### What do you think about the cost of public transport?



# Select the problems that you think Exmouth has an issue with



### Are you aware of county lines?



# Have you personally been the victim of violence or abuse in or around Exmouth?



#### What do you think about the police presence in Exmouth?



### Where do you shop?



#### Which of these would you like to see more of in Exmouth?



#### What do you think of Exmouth?







What issues concern you the most? Please drag and drop the options below from most to least important

#### Do you think young people are listened to i