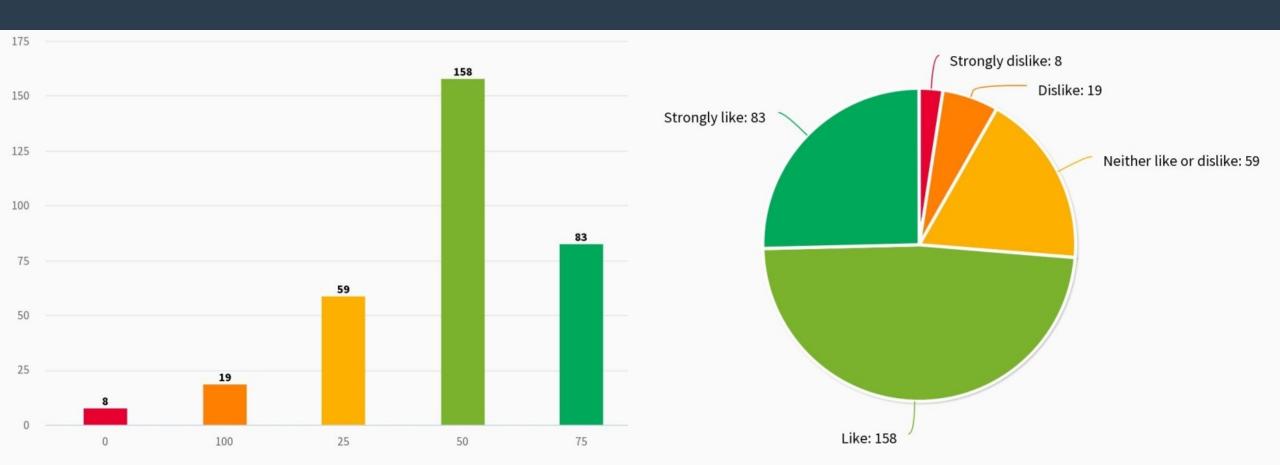

# Do you like living in Exmouth? OR if you live in a surrounding village, do you like visiting Exmouth?