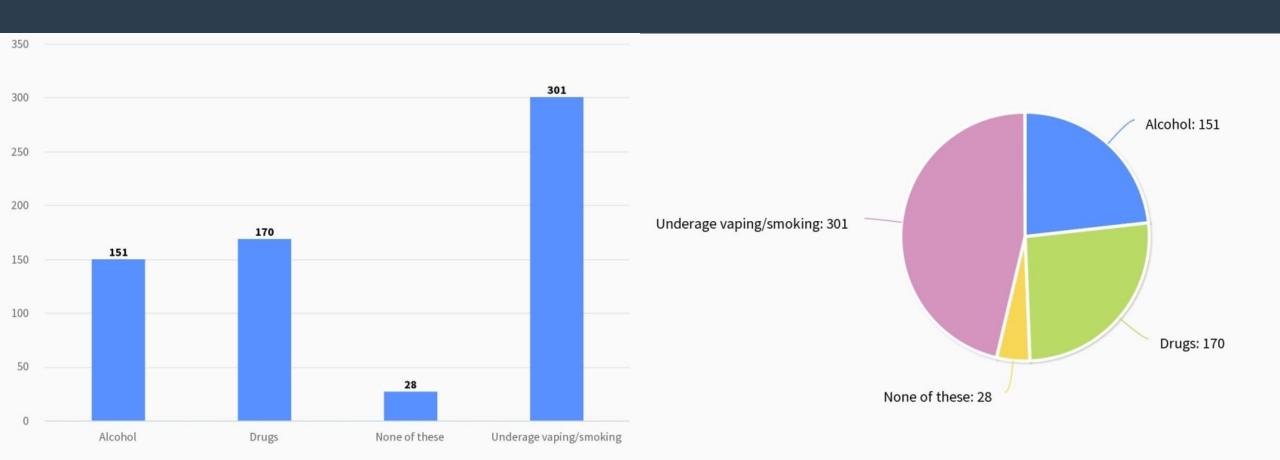

# Exmouth Youth Survey results

# Age of survey respondents



### Survey respondents' gender identity



# Do you live in Exmouth?



# Do you like living in Exmouth? OR if you live in a surrounding village, do you like visiting Exmouth?



#### Please select all of the options that are relevant to you





#### Select the places you enjoy going to in Exmouth



#### Do you feel safe travelling around Exmouth?



# How do you travel to school?



#### Are the roads around the school too busy?



#### What kind of things would like to see near your school?



#### What do you think about the cost of public transport?



# Select the problems that you think Exmouth has an issue with



### Are you aware of county lines?



# Have you personally been the victim of violence or abuse in or around Exmouth?



#### What do you think about the police presence in Exmouth?



### Where do you shop?



#### Which of these would you like to see more of in Exmouth?



#### What do you think of Exmouth?







What issues concern you the most? Please drag and drop the options below from most to least important

#### Do you think young people are listened to in Exmouth?