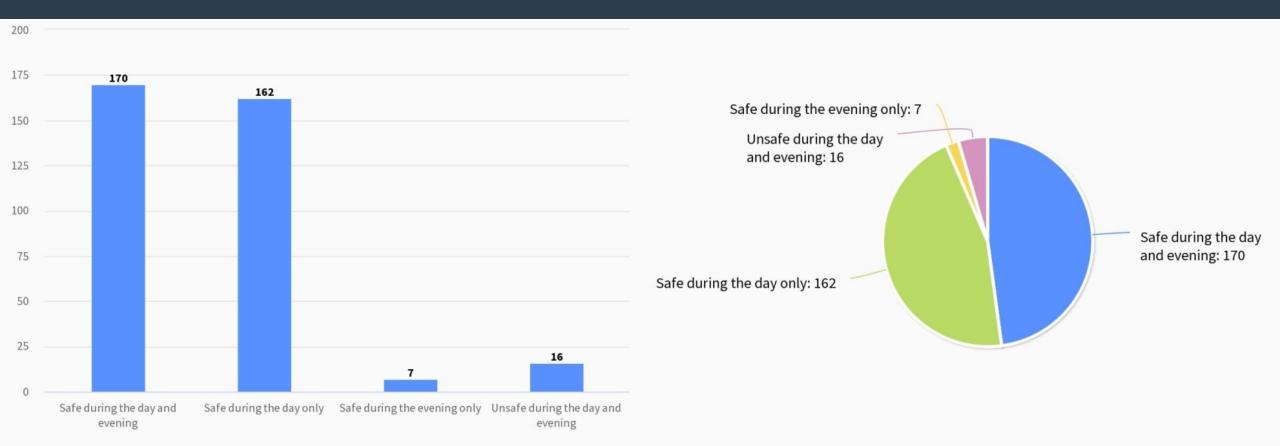

# Exmouth Youth Survey results

# Age of survey respondents



### Survey respondents' gender identity



# Do you live in Exmouth?



# Do you like living in Exmouth? OR if you live in a surrounding village, do you like visiting Exmouth?



#### Please select all of the options that are relevant to you





#### Select the places you enjoy going to in Exmouth



#### Do you feel safe travelling around Exmouth?



# How do you travel to school?



#### Are the roads around the school too busy?



#### What kind of things would like to see near your school?



#### What do you think about the cost of public transport?



# Select the problems that you think Exmouth has an issue with



### Are you aware of county lines?



# Have you personally been the victim of violence or abuse in or around Exmouth?



#### What do you think about the police presence in Exmouth?



### Where do you shop?



#### Which of these would you like to see more of in Exmouth?



#### What do you think of Exmouth?







What issues concern you the most? Please drag and drop the options below from most to least important

#### Do you think young people are listened to in Exmouth?