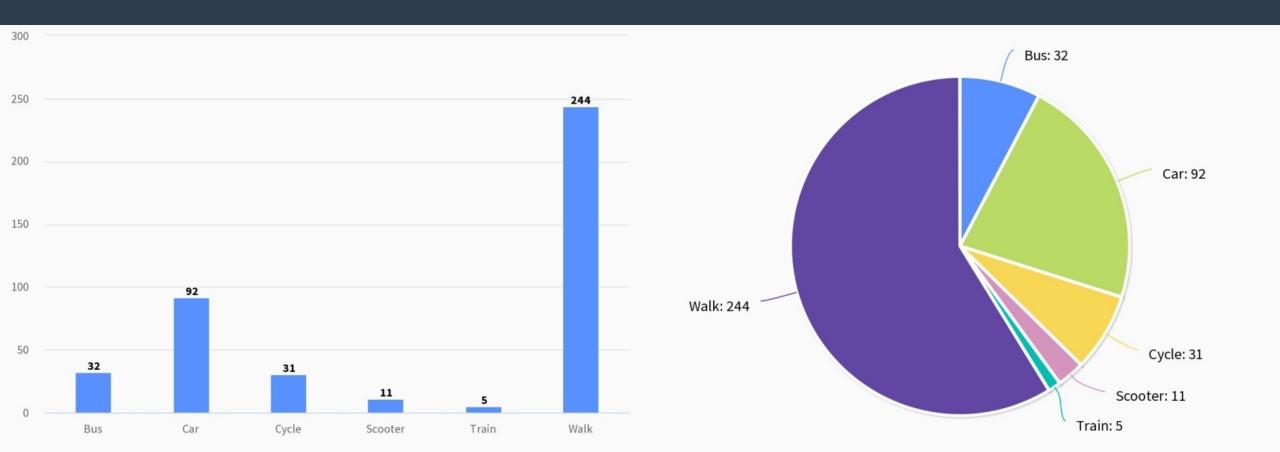

# Exmouth Youth Survey results

# Age of survey respondents



### Survey respondents' gender identity



# Do you live in Exmouth?



# Do you like living in Exmouth? OR if you live in a surrounding village, do you like visiting Exmouth?



#### Please select all of the options that are relevant to you





#### Select the places you enjoy going to in Exmouth



#### Do you feel safe travelling around Exmouth?



# How do you travel to school?



#### Are the roads around the school too busy?



#### What kind of things would like to see near your school?



#### What do you think about the cost of public transport?



# Select the problems that you think Exmouth has an issue with



### Are you aware of county lines?



# Have you personally been the victim of violence or abuse in or around Exmouth?



#### What do you think about the police presence in Exmouth?



### Where do you shop?



#### Which of these would you like to see more of in Exmouth?



#### What do you think of Exmouth?







What issues concern you the most? Please drag and drop the options below from most to least important

#### Do you think young people are listened to in Exmouth?