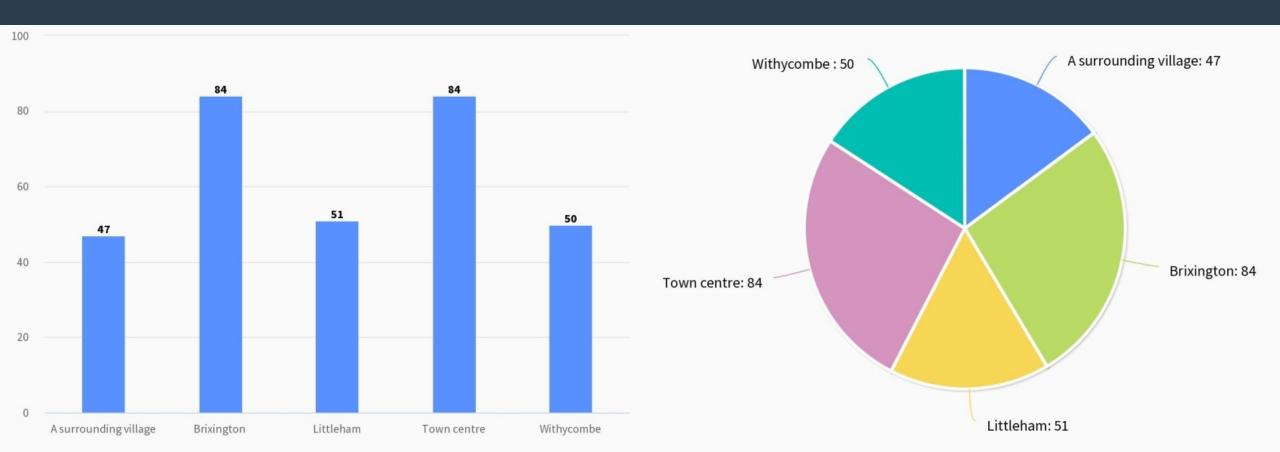

# Exmouth Youth Survey results

# Age of survey respondents



### Survey respondents' gender identity



# Do you live in Exmouth?



# Do you like living in Exmouth? OR if you live in a surrounding village, do you like visiting Exmouth?



#### Please select all of the options that are relevant to you





#### Select the places you enjoy going to in Exmouth



#### Do you feel safe travelling around Exmouth?



# How do you travel to school?



#### Are the roads around the school too busy?



#### What kind of things would like to see near your school?



#### What do you think about the cost of public transport?



# Select the problems that you think Exmouth has an issue with



### Are you aware of county lines?



# Have you personally been the victim of violence or abuse in or around Exmouth?



#### What do you think about the police presence in Exmouth?



### Where do you shop?



#### Which of these would y