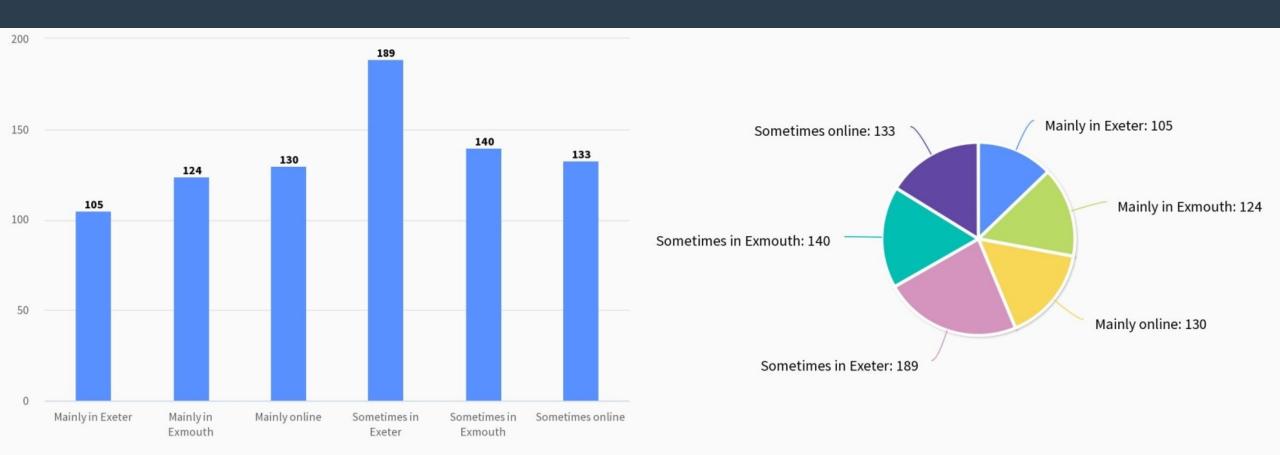

# Do you live in Exmouth?



# Do you like living in Exmouth? OR if you live in a surrounding village, do you like visiting Exmouth?



#### Please select all of the options that are relevant to you





#### Select the places you enjoy going to in Exmouth



#### Do you feel safe travelling around Exmouth?



# How do you travel to school?



#### Are the roads around the school too busy?



#### What kind of things would like to see near your school?



#### What do you think about the cost of public transport?



# Select the problems that you think Exmouth has an issue with



### Are you aware of county lines?



# Have you personally been the victim of violence or abuse in or around Exmouth?



#### What do you think about the police presence in Exmouth?



### Where do you shop?



#### Which of these would you like to see more of in Exmouth?



#### What do you think of Exmouth?







What issues concern you the most? Please drag and drop the options below from most to least important

#### Do you think young people are listened to in Exmouth?