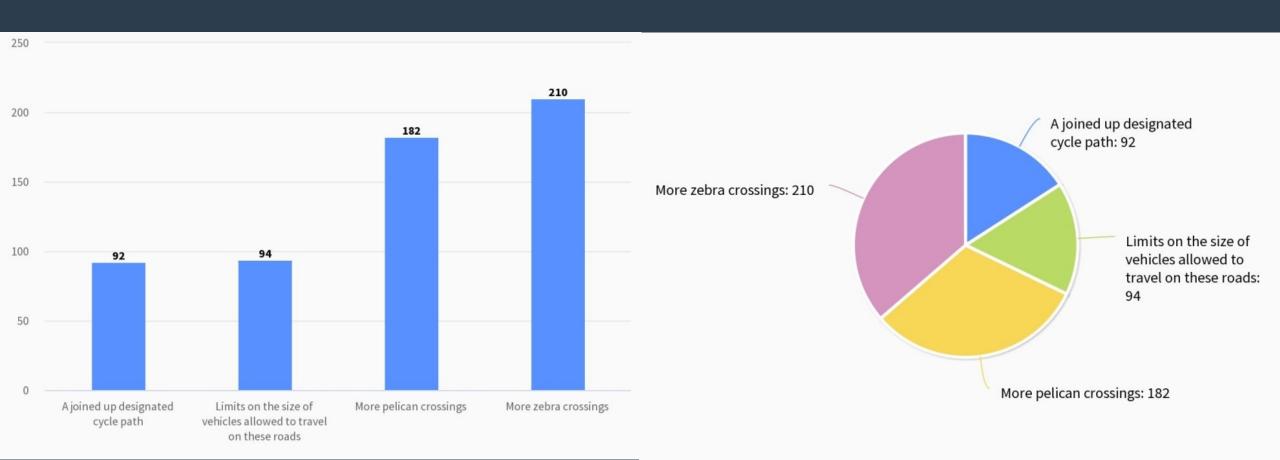

# Exmouth Youth Survey results

# Age of survey respondents



### Survey respondents' gender identity



# Do you live in Exmouth?



# Do you like living in Exmouth? OR if you live in a surrounding village, do you like visiting Exmouth?



#### Please select all of the options that are relevant to you





#### Select the places you enjoy going to in Exmouth



#### Do you feel safe travelling around Exmouth?



# How do you travel to school?



#### Are the roads around the school too busy?



#### What kind of things would like to see near your school?



#### What do you think about the cost of public transport?



# Select the problems that you think Exmouth has an issue with



### Are you aware of county lines?



# Have you personally been the victim of violence or abuse in or around Exmouth?



#### What do you think about the police presence in Exmouth?



### Where do you shop?



#### Which of these would you like to see more of in Exmouth?



#### What do you think of Exmouth?







What issues concern you the most? Please drag and drop the options below from most to least important

#### Do you think young people are listened to in Exmouth?