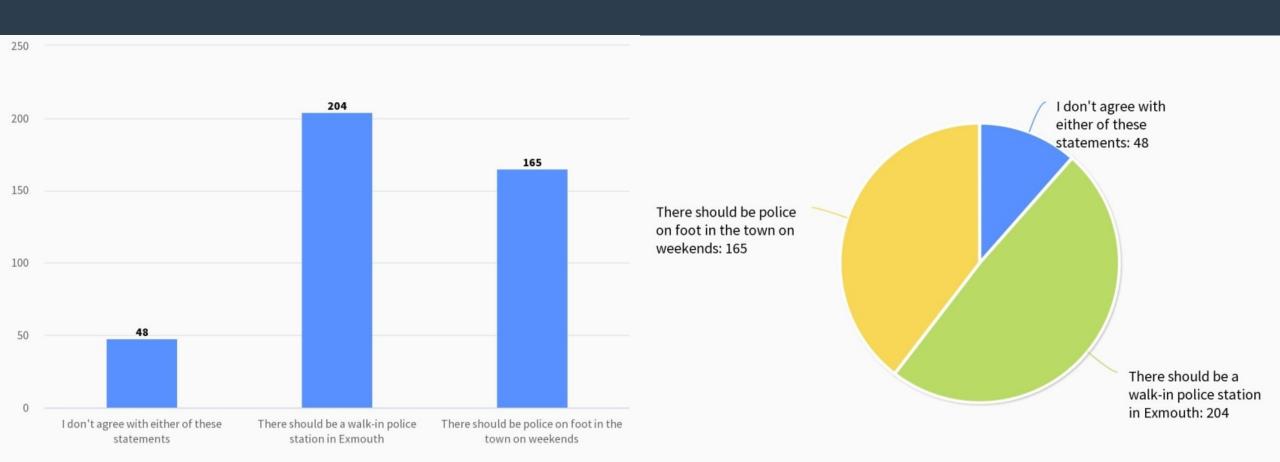

ondents' gender identity



# Do you live in Exmouth?



# Do you like living in Exmouth? OR if you live in a surrounding village, do you like visiting Exmouth?



#### Please select all of the options that are relevant to you





#### Select the places you enjoy going to in Exmouth



#### Do you feel safe travelling around Exmouth?



# How do you travel to school?



#### Are the roads around the school too busy?



#### What kind of things would like to see near your school?



#### What do you think about the cost of public transport?



# Select the problems that you think Exmouth has an issue with



### Are you aware of county lines?



# Have you personally been the victim of violence or abuse in or around Exmouth?



#### What do you think about the police presence in Exmouth?



### Where do you shop?



#### Which of these would you like to see more of in Exmouth?



#### What do you think of Exmouth?







What issues concern you the most? Please drag and drop the options below from most to least important

#### Do you think young people are listened to in Exmouth?