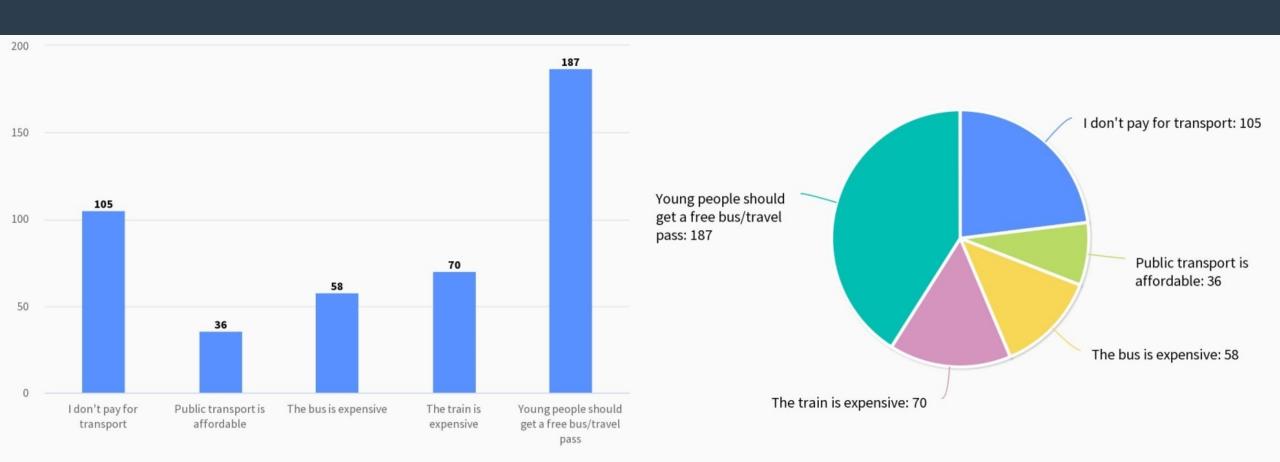

# Exmouth Youth Survey results

# Age of survey respondents



### Survey respondents' gender identity



# Do you live in Exmouth?



# Do you like living in Exmouth? OR if you live in a surrounding village, do you like visiting Exmouth?



#### Please select all of the options that are relevant to you





#### Select the places you enjoy going to in Exmouth



#### Do you feel safe travelling around Exmouth?



# How do you travel to school?



#### Are the roads around the school too busy?



#### What kind of things would like to see near your school?



#### What do you think about the cost of public transport?



# Select the problems that you think Exmouth has an issue with



### Are you aware of county lines?



# Have you personally been the victim of violence or abuse in or around Exmouth?



#### What do you think about the police presence in Exmouth?



### Where do you shop?



#### Which of these would you like to see more of in Exmouth?



#### What do you think of Exmouth?







What issues concern you the most? Please drag and drop the options below from most to least important

#### Do you think young people are listened to in Exmouth?