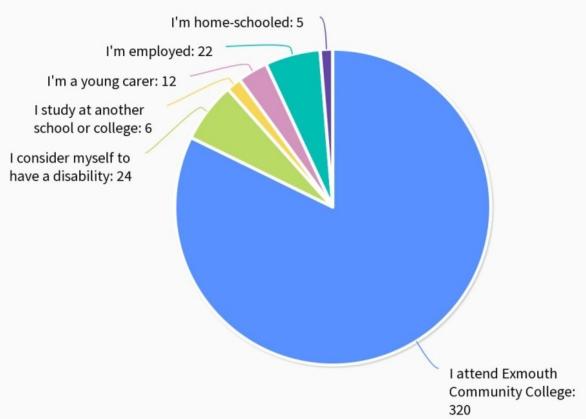

# Exmouth Youth Survey results

# Age of survey respondents



### Survey respondents' gender identity



# Do you live in Exmouth?



# Do you like living in Exmouth? OR if you live in a surrounding village, do you like visiting Exmouth?



#### Please select all of the options that are relevant to you





#### Select the places you enjoy going to in Exmouth



#### Do you feel safe travelling around Exmouth?



# How do you travel to school?



#### Are the roads around the school too busy?



#### What kind of things would like to see near your school?



#### What do you think about the cost of public transport?



# Select the problems that you think Exmouth has an issue with



### Are you aware of county lines?



# Have you personally been the victim of violence or abuse in or around Exmouth?



#### What do you think about the police presence in Exmouth?



### Where do you shop?



#### Which of these would you like to see more of in Exmouth?



#### What do you think of Exmouth?







What issues concern you the most? Please drag and drop the options below from most to least imp