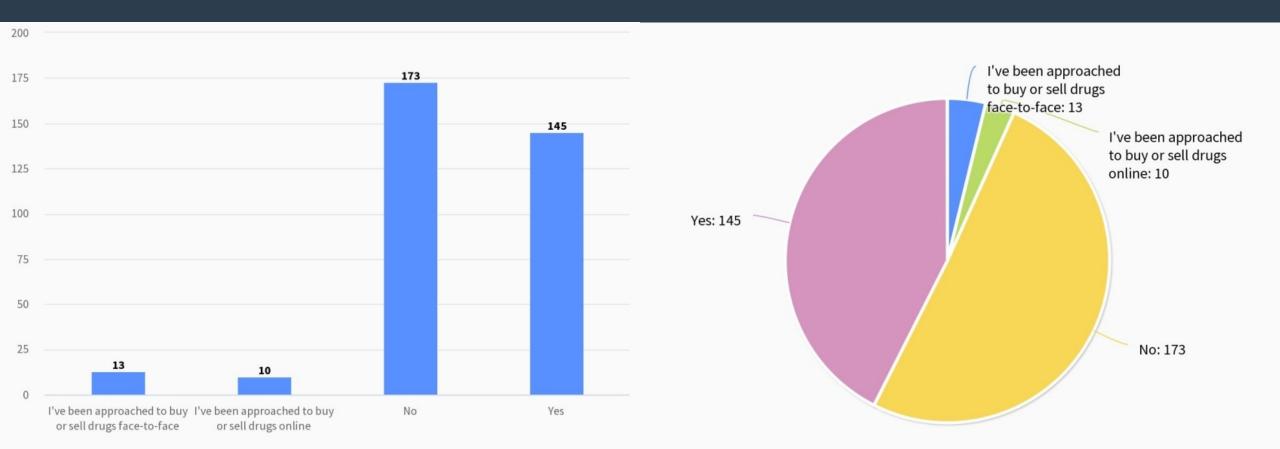

# Exmouth Youth Survey results

# Age of survey respondents



### Survey respondents' gender identity



# Do you live in Exmouth?



# Do you like living in Exmouth? OR if you live in a surrounding village, do you like visiting Exmouth?



#### Please select all of the options that are relevant to you





#### Select the places you enjoy going to in Exmouth



#### Do you feel safe travelling around Exmouth?



# How do you travel to school?



#### Are the roads around the school too busy?



#### What kind of things would like to see near your school?



#### What do you think about the cost of public transport?



# Select the problems that you think Exmouth has an issue with



### Are you aware of county lines?



# Have you personally been the victim of violence or abuse in or around Exmouth?



#### What do you think about the police presence in Exmouth?



### Where do you shop?



#### Which of these would you like to see more of in Exmouth?



#### What do you think of Exmouth?







What issues concern you the most? Please drag and drop the options below from most to least important

#### Do you think young people are listened to in Exmouth?