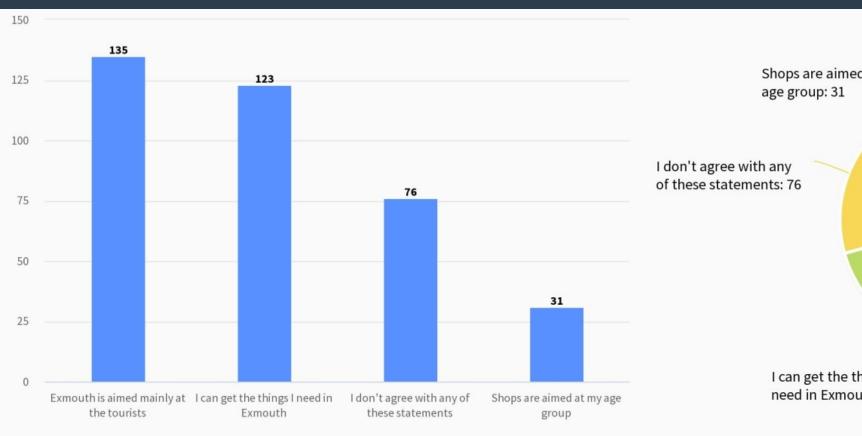

#### What do you think of Exmouth?

What issues concern you the most? Please drag and drop the options below from most to least important