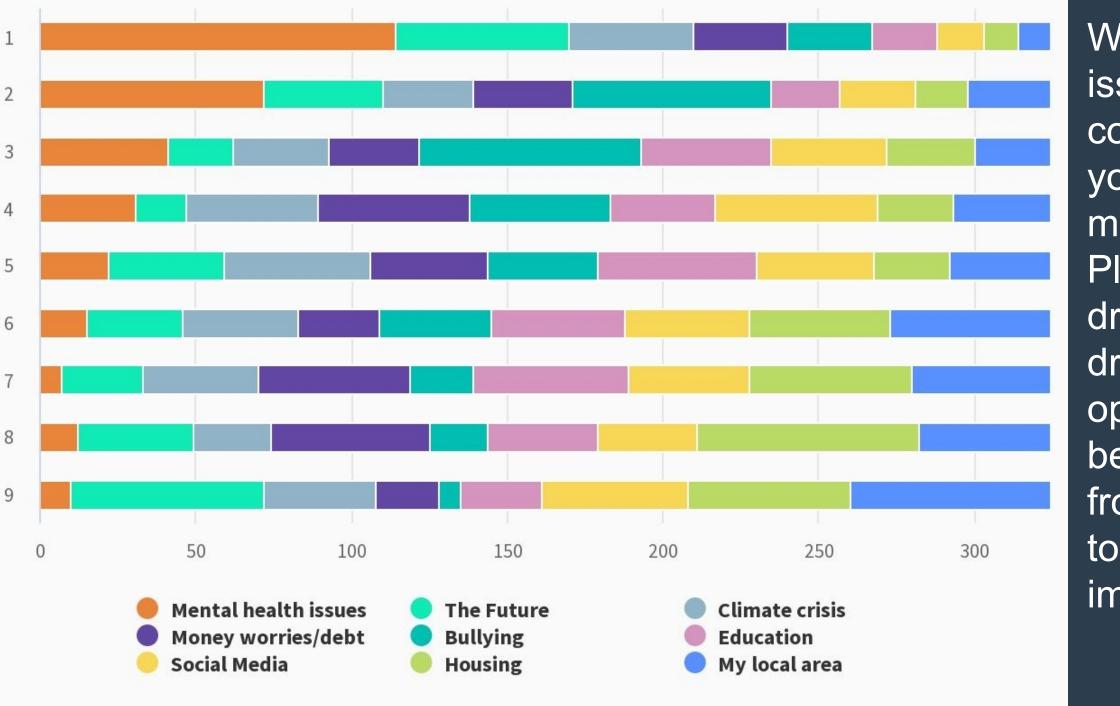

#### What do you think of Exmouth?

What issues concern you the most? Please drag and drop the options below from most to least important