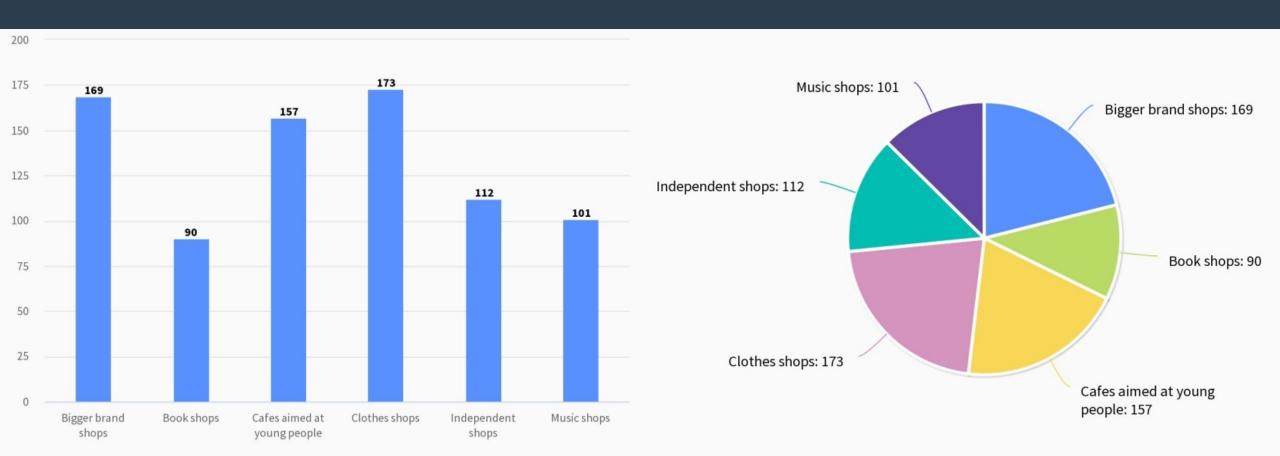

R if you live in a surrounding village, do you like visiting Exmouth?



#### Please select all of the options that are relevant to you





#### Select the places you enjoy going to in Exmouth



#### Do you feel safe travelling around Exmouth?



# How do you travel to school?



#### Are the roads around the school too busy?



#### What kind of things would like to see near your school?



#### What do you think about the cost of public transport?



# Select the problems that you think Exmouth has an issue with



### Are you aware of county lines?



# Have you personally been the victim of violence or abuse in or around Exmouth?



#### What do you think about the police presence in Exmouth?



### Where do you shop?



#### Which of these would you like to see more of in Exmouth?



#### What do you think of Exmouth?







What issues concern you the most? Please drag and drop the options below from most to least important

#### Do you think young people are listened to in Exmouth?